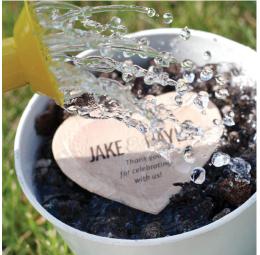

Seed paper that grows

## Thank you for downloading this free printable courtesy of **Botanical PaperWorks**

Botanical PaperWorks is a seed paper company that offers a wide range of eco-friendly products that grow when planted in soil. We share free printables like this one to help our customers plan for the most special moments in life including, weddings, baby showers and more. Enjoy!