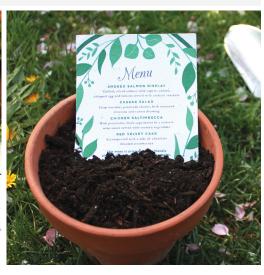

Seed paper that grows

## Thank you for downloading this free printable courtesy of **Botanical PaperWorks**

Botanical PaperWorks is a seed paper company that offers a wide range of eco-friendly products that grow when planted in soil. We share free printables like this one to help our customers plan for the most special moments in life including, weddings, baby showers and more. Enjoy!